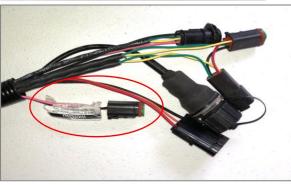

## Quick Reference Card Ag Leader 6500/7500 Installation & Set-up

1 Connect the Elevate and the adapter to the **Port B** connection on the Ag Leader 6500/7500 cabling

Connect the Power Tee to the Can B power / Terminator connection on the Display cable

User must extend the length of the cable as far away from the receiver as possible.

4 Enter the Setup menu by taping the wrench icon

5 Enter the GPS/Guidance Setup menu by pressing the receiver and wheel icon at the bottom