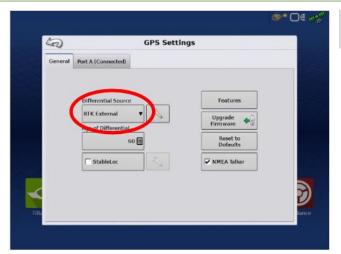

## Quick Reference Card Ag Leader 6500/7500 Installation & Set-up

6 Select the wrench icon next to "Autodetect"

7 Ensure the Differential source is set to "RTK external"

Confirm RTK fix by returning to the home screen and checking for a green satellite icon in the upper right