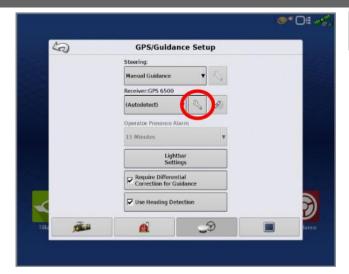

## Quick Reference Card Ag Leader 6500/7500 Installation & Set-up

6 Select the wrench icon next to "Autodetect"

7 Ensure the Differential source is set to "RTK external"

Confirm RTK fix by returning to the home screen and checking for a green satellite icon in the upper right