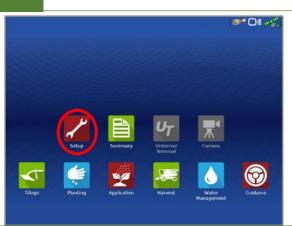

User must extend the length of the cable as far away from the receiver as possible.

4 Enter the Setup menu by taping the wrench icon

5 Enter the GPS/Guidance Setup menu by pressing the receiver and wheel icon at the bottom

## Quick Reference Card Ag Leader 6500/7500 Installation & Set-up

6 Select the wrench icon next to "Autodetect"

7 Ensure the Differential source is set to "RTK external"

Confirm RTK fix by returning to the home screen and checking for a green satellite icon in the upper right