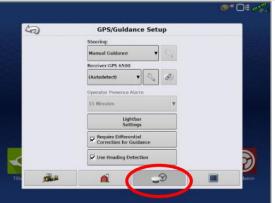

User must extend the length of the cable as far away from the receiver as possible.

4 Enter the Setup menu by taping the wrench icon

5 Enter the GPS/Guidance Setup menu by pressing the receiver and wheel icon at the bottom