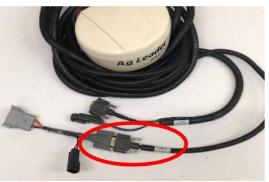

## Quick Reference Card Ag Leader 6500/7500 Installation & Set-up

1 Connect the Elevate and the adapter to the **Port B** connection on the Ag Leader 6500/7500 cabling

Connect the Power Tee to the Can B power / Terminator connection on the Display cable