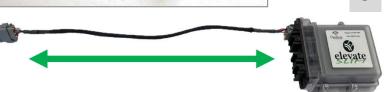

User must extend the length of the cable as far away from the receiver as possible.

4 Enter the Setup menu by taping the wrench icon

5 Enter the GPS/Guidance Setup menu by pressing the receiver and wheel icon at the bottom