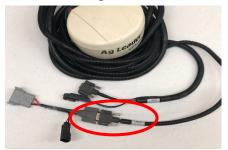

## Quick Reference Card Ag Leader 6500/7500

Ag Leader 6500/7500 Installation & Set-up

Connect the Elevate and the adapter to the Port B connection on the Ag Leader 6500/7500 cabling

Connect the Power Tee to the Can B power/ terminator connection on the Display cable