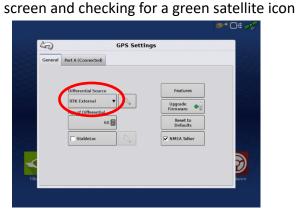

From the GPS/Guidance setup screen, select the wrench icon next to "Autodetect"

Ensure the Differential source is set to "RTK external"
Confirm RTK fix by returning to the home