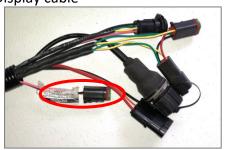

## Quick Reference Card Ag Leader 6500/7500

Ag Leader 6500/7500 Installation & Set-up

Connect the Elevate and the adapter to the Port B connection on the Ag Leader 6500/7500 cabling

Connect the Power Tee to the Can B power/ terminator connection on the Display cable