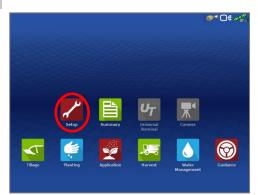

Note: Placement of the elevate modem on the cab roof is vitally important to performance. User must extend the entire length of the cable away from the receiver as shown below.

icon

4 Tap the Setup wrench icon, then the

From the GPS/Guidance setup screen, select the wrench icon next to "Autodetect"

Ensure the Differential source is set to "RTK external"
Confirm RTK fix by returning to the home