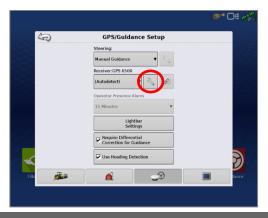

From the GPS/Guidance setup screen, select the wrench icon next to "Autodetect"

Ensure the Differential source is set to "RTK external"
Confirm RTK fix by returning to the home