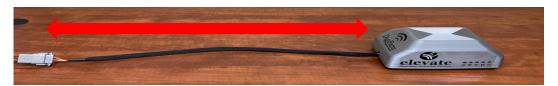

Note: Placement of the elevate modem on the cab roof is vitally important to performance. User must extend the entire length of the cable away from the receiver as shown below.

icon

4 Tap the Setup wrench icon, then the