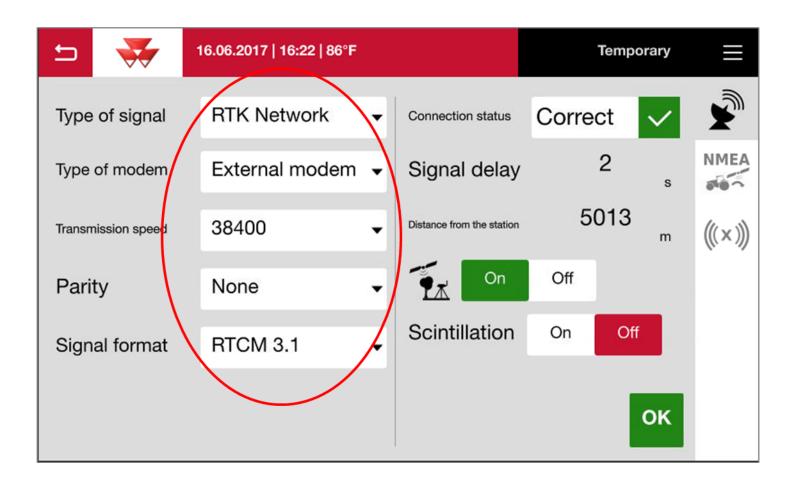

## Quick Reference Card AGCO NT03 & Beacon

AGCO NT03 & Beacon Installation & Set-up

Set the Signal Type to "RTK network"; Modem Type to "External modem";
Transmission speed to match Beacon Baud Rate (38400); Parity to "none"; & Signal format to "RTCM 3.1"