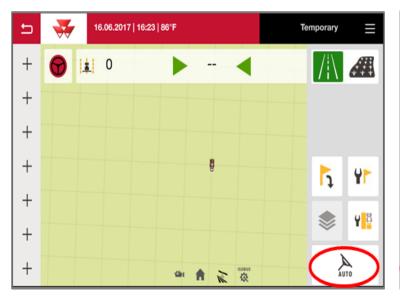

## For:

 2018 MF8700
 2019 MF8700S

 2018 CH MT 600E with DataTronic 5
 2019 MF6700S

 2018 MF8700 with DataTronic 5
 2019 MF7700S

- Install the Beacon & AGCO adapter. This connection is located on top of the roof in the compartment below the GPS receiver.
- On-screen configuration:
  From the Home screen, swipe right or left to the Map page; then tap on the map to view the side menu;

then select the Auto icon;

then select the Corrections icon in the Bottom Left