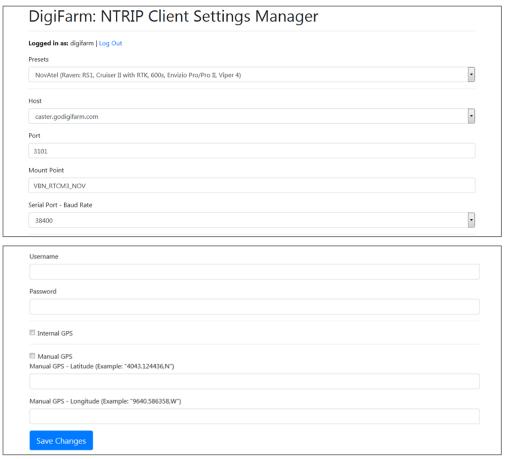

Username: digifarm

Password: digifarm

You will then be directed to the page shown below. On this page you can select a receiver preset based on the receiver type you have, then enter your username and password. Save device info at the bottom then select the reboot icon at the top of the screen.