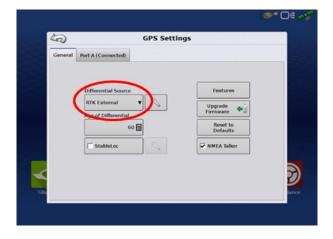

## Quick Reference Card Ag Leader 6500, 7500 & RV50 Installation & Set-up

From the GPS/Guidance setup screen, select the wrench icon next to "Autodetect"

5 Ensure the Differential source is set to "RTK external"