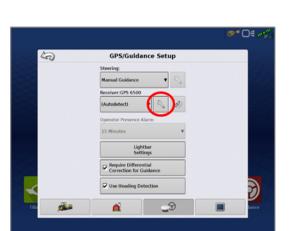

## Quick Reference Card Ag Leader 6500, 7500 & RV50 Installation & Set-up

From the GPS/Guidance setup screen, select the wrench icon next to "Autodetect"

5 Ensure the Differential source is set to "RTK external"