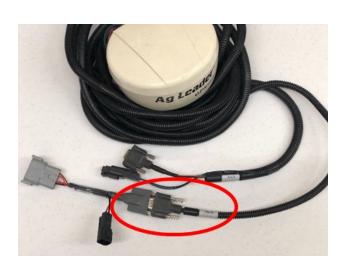

## Quick Reference Card Ag Leader 6500, 7500 & RV50 Installation & Set-up

- 2 Connect the Power Tee to the Can B power/ terminator connection on the Display cable
- Connect the RV50 and the adapter to the Port B connection on the Ag Leader 6500/7500 cabling Note: The null modem cable is not needed for Beacons