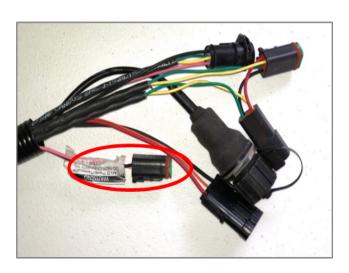

## Quick Reference Card Ag Leader 6500, 7500 & RV50 Installation & Set-up

- 2 Connect the Power Tee to the Can B power/ terminator connection on the Display cable
- Connect the RV50 and the adapter to the Port B connection on the Ag Leader 6500/7500 cabling Note: The null modem cable is not needed for Beacons