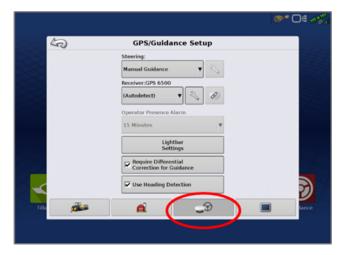

Technical Support 319.531.7574 support@digifarm.com



## Quick Reference Card Ag Leader 6500, 7500 & RV50 Installation & Set-up

- 2 Connect the Power Tee to the Can B power/ terminator connection on the Display cable
- Connect the RV50 and the adapter to the Port B connection on the Ag Leader 6500/7500 cabling Note: The null modem cable is not needed for Beacons





Tap the Setup wrench icon, then the



icon









## Quick Reference Card Ag Leader 6500, 7500 & RV50 Installation & Set-up

From the GPS/Guidance setup screen, select the wrench icon next to "Autodetect"



5 Ensure the Differential source is set to "RTK external"