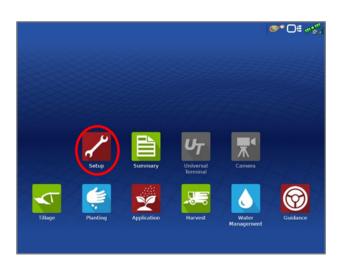

Technical Support 319.531.7574 support@digifarm.com



## Quick Reference Card Ag Leader 6500, 7500 & RV50 Installation & Set-up

- 2 Connect the Power Tee to the Can B power/ terminator connection on the Display cable
- Connect the RV50 and the adapter to the Port B connection on the Ag Leader 6500/7500 cabling Note: The null modem cable is not needed for Beacons





Tap the Setup wrench icon, then the



icon









## Quick Reference Card Ag Leader 6500, 7500 & RV50 Installation & Set-up

From the GPS/Guidance setup screen, select the wrench icon next to "Autodetect"



5 Ensure the Differential source is set to "RTK external"