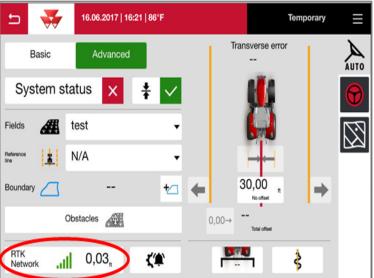

On-screen configuration: 2 From the Home screen, swipe right or left to the Map page; then tap on the map to view the side menu;

then select the Auto icon:

then select the Corrections icon in the Bottom Left