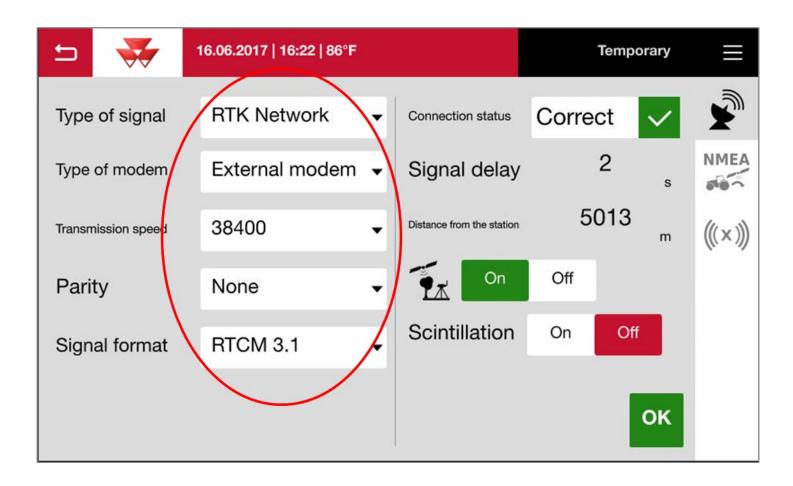

## Quick Reference Card AGCO NT03 NovAtel or Trimble Installation & Set-up

Set the Signal Type to "RTK network"; Modem Type to "External modem";
Transmission speed to match Beacon Baud Rate (38400); Parity to "none"; & Signal format to "RTCM 3.1"