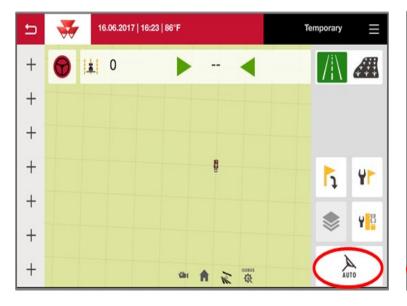

On-screen configuration: 2 From the Home screen, swipe right or left to the Map page; then tap on the map to view the side menu;

then select the Auto icon:

then select the Corrections icon in the Bottom Left