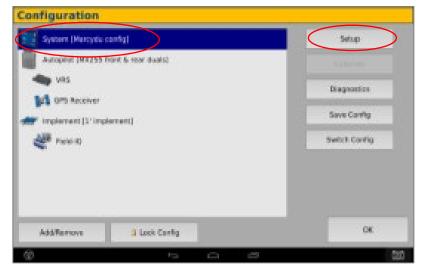

Select OK to return to Configuration page & select System>
Setup

## Quick Reference Card

Trimble XCN-2050/TMX-2050 Installation & Set-up

7 Scroll down & select Port setup> Setup

Return to the Configuration page & select GPS receiver and Diagnostics (password 2009)

| Configuration                        |               |
|--------------------------------------|---------------|
| System (Marcydu config)              | Setup         |
| Autopilot (MX255 front & rear duals) | (Capacity)    |
| VRS GPS Receiver                     | Diagnostics   |
| implement (1' implement)             | Save Config   |
| Field-IQ                             | Switch Config |
|                                      | -             |
| Add/Remove 5 Lack Config             | ок            |
| 9 5 0                                |               |