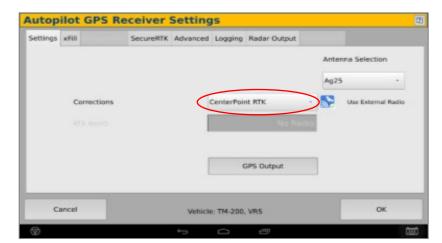

## Quick Reference Card Trimble XCN-2050/TMX-2050 Installation & Set-up

1 Install the Elevate Cable into the EXP-100 port expander cable

3 Select the Wrench icon> GPS Receiver > Setup

Select the xFill tab and confirm settings according to the below screenshot

Note: Placement of the elevate modem on the cab roof is vitally important to performance. User must extend the entire length of the cable away from the receiver as shown below.

On the GPS setup page change the Corrections to Centerpoint RTK