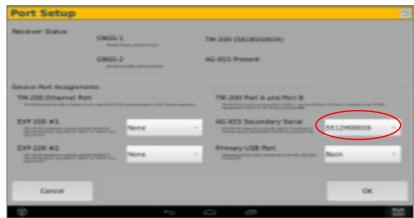

8 Select the EXP-100 serial # from the AG 815 Secondary Serial dropdown

10 Select Ag Remote