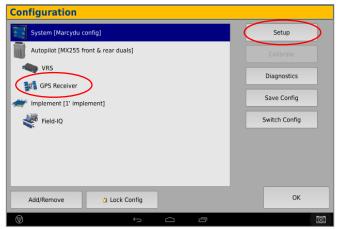

Select OK to return to Configuration page & select System>
Setup

## Quick Reference Card

Trimble XCN-2050/TMX-2050 Installation & Set-up

7 Scroll down & select Port setup> Setup

Return to the Configuration page & select GPS receiver and Diagnostics (password 2009)

| Configuration                        |               |
|--------------------------------------|---------------|
| System (Marcydu config)              | Setup         |
| Autopilot (MX255 front & rear duals) | (Capacity)    |
| VRS GPS Receiver                     | Diagnostics   |
| implement (1' implement)             | Save Config   |
| Field-IQ                             | Switch Config |
|                                      | -             |
| Add/Remove 5 Lack Config             | ок            |
| 9 5 0                                |               |