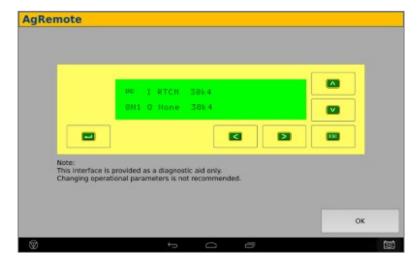

## Ag Remote setup:

Right arrow twice to Configuration> Down arrow to Configuration menu> Right arrow to Port D config> Down arrow to Enter

Right arrow once to select TSIP & Up arrow to change TSIP to RTCM

\*Confirm Baud rate is set to 38k4> Right arrow 5x to the Bottom TSIP & Up arrow to change to NONE

Press Enter (confirm settings according to screenshot)> Esc icon 3x to return to the main screen

Open a Field to Confirm RTK

8 Select the EXP-100 serial # from the AG 815 Secondary Serial dropdown

10 Select Ag Remote