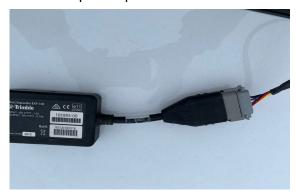

## Quick Reference Card Trimble XCN-2050/TMX-2050 Installation & Set-up

1 Install the Elevate Cable into the EXP-100 port expander cable

3 Select the Wrench icon> GPS Receiver > Setup

Select the xFill tab and confirm settings according to the below screenshot