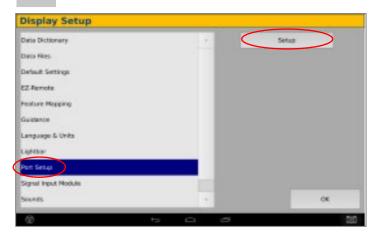

## Quick Reference Card

Trimble XCN-2050/TMX-2050 Installation & Set-up

7 Scroll down & select Port setup> Setup

Return to the Configuration page & select GPS receiver and Diagnostics (password 2009)

| Configuration                        |               |
|--------------------------------------|---------------|
| System (Marcydu config)              | Setup         |
| Autopilot (MX255 front & rear duals) | (Capacity)    |
| VRS GPS Receiver                     | Diagnostics   |
| implement (1' implement)             | Save Config   |
| Field-IQ                             | Switch Config |
|                                      | -             |
| Add/Remove 5 Lack Config             | ок            |
| 9 5 0                                |               |