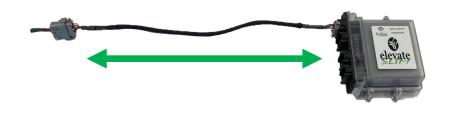

Note: Placement of the elevate modem on the cab roof is vitally important to performance. User must extend the entire length of the cable away from the receiver as shown below.

On the GPS setup page change the Corrections to Centerpoint RTK