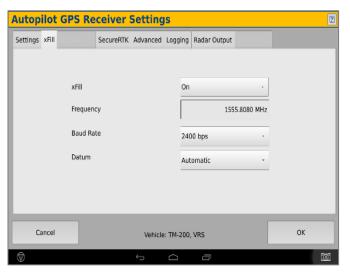

## Quick Reference Card Trimble XCN-2050/TMX-2050 Installation & Set-up

1 Install the Elevate Cable into the EXP-100 port expander cable

3 Select the Wrench icon> GPS Receiver > Setup

Select the xFill tab and confirm settings according to the below screenshot