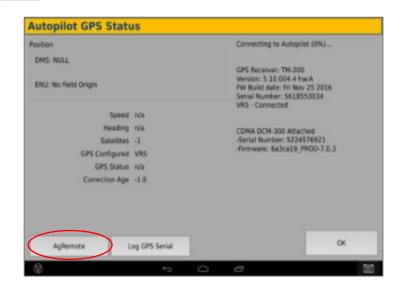

## Quick Reference Card

Trimble XCN-2050/TMX-2050 Installation & Set-up

7 Scroll down & select Port setup> Setup

Return to the Configuration page & select GPS receiver and Diagnostics (password 2009)

| Configuration                        |               |
|--------------------------------------|---------------|
| System (Marcydu config)              | Setup         |
| Autopilot (MX255 front & rear duals) | (Capacity)    |
| VRS GPS Receiver                     | Diagnostics   |
| implement (1' implement)             | Save Config   |
| Field-IQ                             | Switch Config |
|                                      | -             |
| Add/Remove 5 Lack Config             | ок            |
| 9 5 0                                |               |

8 Select the EXP-100 serial # from the AG 815 Secondary Serial dropdown

10 Select Ag Remote