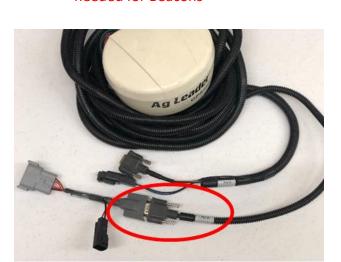

## **Quick Reference Card**

Ag Leader 6500, 7500 & Beacon **Installation & Set-up** 

Connect the Beacon and the 1 adapter to the Port B connection on the Ag Leader 6500/7500 cabling

> Note: The null modem cable is not needed for Beacons