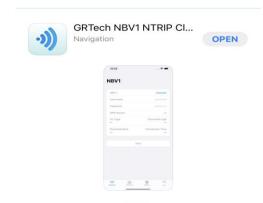

Pair your Beacon 4.0 with the GR Tech 3 NBV1 NTRIP Client iOS App. Once paired your iPad will ask to download directly from the Apple App Store. See our App QRC for set-up details.

Part #BN4000-12 Product Store Link