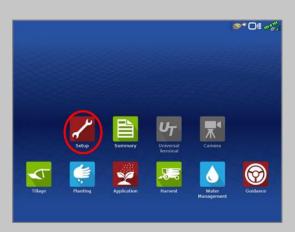

## Quick Reference Card Ag Leader 6500, 7500 & Beacon Installation & Set-up

Tap the Setup wrench icon, then the

icon

From the GPS/Guidance setup screen, select the wrench icon next to "Autodetect"

6 Ensure the Differential source is set to "RTK external"