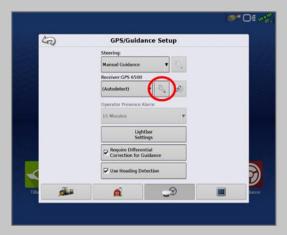

## Quick Reference Card Ag Leader 6500, 7500 & Beacon Installation & Set-up

Tap the Setup wrench icon, then the

icon

From the GPS/Guidance setup screen, select the wrench icon next to "Autodetect"

6 Ensure the Differential source is set to "RTK external"