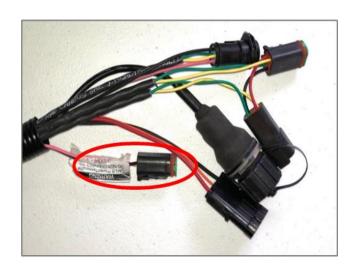

Connect the Power Tee to the Can B power/ terminator connection on the Display cable

Mounting bracket is supplied with your Beacon 4. For in-cab installation the mounting bracket is not required for proper installation.