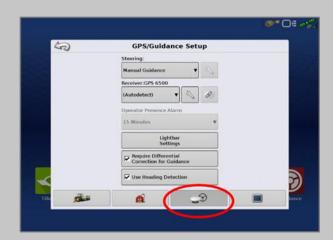

## Quick Reference Card Ag Leader 6500, 7500 & Beacon Installation & Set-up

Tap the Setup wrench icon, then the

icon

From the GPS/Guidance setup screen, select the wrench icon next to "Autodetect"

6 Ensure the Differential source is set to "RTK external"