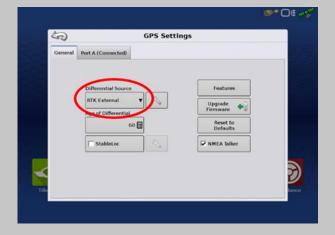

## Quick Reference Card Ag Leader 6500, 7500 & Beacon Installation & Set-up

Tap the Setup wrench icon, then the

icon

From the GPS/Guidance setup screen, select the wrench icon next to "Autodetect"

6 Ensure the Differential source is set to "RTK external"