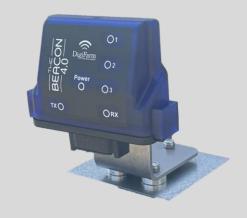

Connect the Power Tee to the Can B power/ terminator connection on the Display cable

Mounting bracket is supplied with your Beacon 4. For in-cab installation the mounting bracket is not required for proper installation.